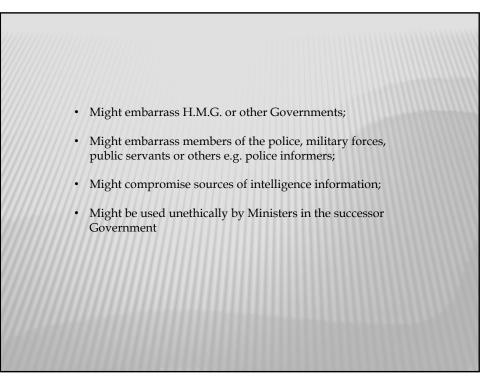

t. Chas. Leigh to the Privy Council. Arrived in the country with fifty men, with whom he purposed to inhabit in some by-place, away from the Indians; but accepted the offers of the natives to dwell amongst them in their best houses and gardens. Has resolved to remain with forty men, and return the rest for England, with four Indian chiefs as pledges. The natives desire that he will send for men to teach them to pray. Doubts not but God hath a wonderful work in this simple-hearted people. Beseeches the Council to send over well-disposed preachers. Requests the King's protection and free passage to those who will come and settle there. The bearer will certify at large concerning the state of the country and the people. [DOMESTIC Corresp. Jac. I., Vol. VIII., No. 87, Cal. p. 127.]