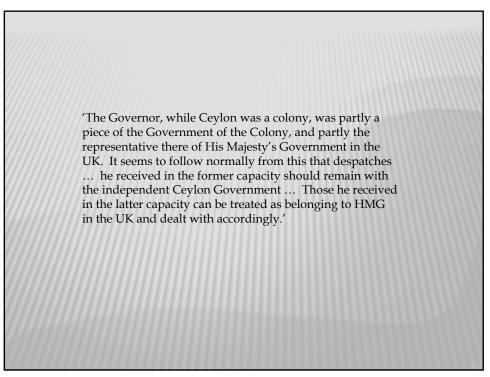

apt. Chas. Leigh to the Privy Council. Arrived in the country with fifty men, with whom he purposed to inhabit in some by-place, away from the Indians; but accepted the offers of the natives to dwell amongst them in their best houses and gardens. Has resolved to remain with forty men, and return the rest for England, with four Indian chiefs as pledges. The natives desire that he will send for men to teach them to pray. Doubts not but God hath a wonderful work in this simple-hearted people. Beseeches the Council to send over well-disposed preachers. Requests the King's protection and free passage to those who will come and settle there. The bearer will certify at large concerning the state of the country and the people. [DOMESTIC Corresp. Jac. I., Vol. VIII., No. 87, Cal. p. 127.]