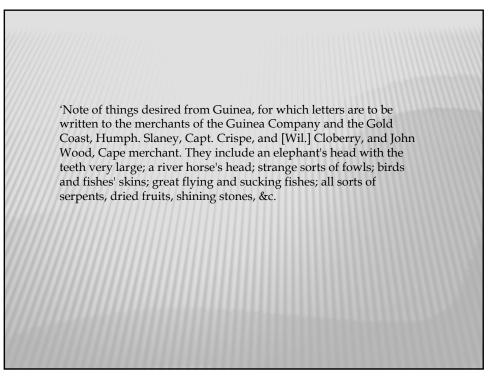

July 1604 July 2. Mount Howard, at the mouth of Wyapoco, Guiana. Capt. Chas. Leigh to the Privy Council. Arrived in the country with fifty men, with whom he purposed to inhabit in some by-place, away from the Indians; but accepted the offers of the natives to dwell amongst them in their best houses and gardens. Has resolved to remain with forty men, and return the rest for England, with four Indian chiefs as pledges. The natives desire that he will send for men to teach them to pray. Doubts not but God hath a wonderful work in this simple-hearted people. Beseeches the Council to send over well-disposed preachers. Requests the King's protection and free passage to those who will come and settle there. The bearer will certify at large concerning the state of the country and the people. [DOMESTIC Corresp. Jac. I., Vol. VIII., No. 87, Cal. p. 127.]